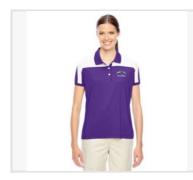

Ladies Sport Shirt with embroidered logo \$20.00 Ladies Sport Shirt with embroidered left chest logo

Men's Sport Shirt with embroidered logo \$20.00 Men's Sport Shirt with emboirdered left chest logo

Ladies Sport Shirt with embroidered logo \$20.00 Ladies Sport Shirt with embroidered left chest logo