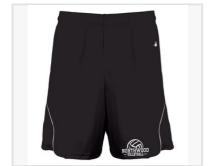

REQUIRED Badger Shorts with 1 color logo \$11.00 Badger Ladies Shorts black/white with 1 color logo

Ladies Warm Up Jacket with embroidered left chest \$32.50 Ladies Warm Up Jacket with embroidered left chest